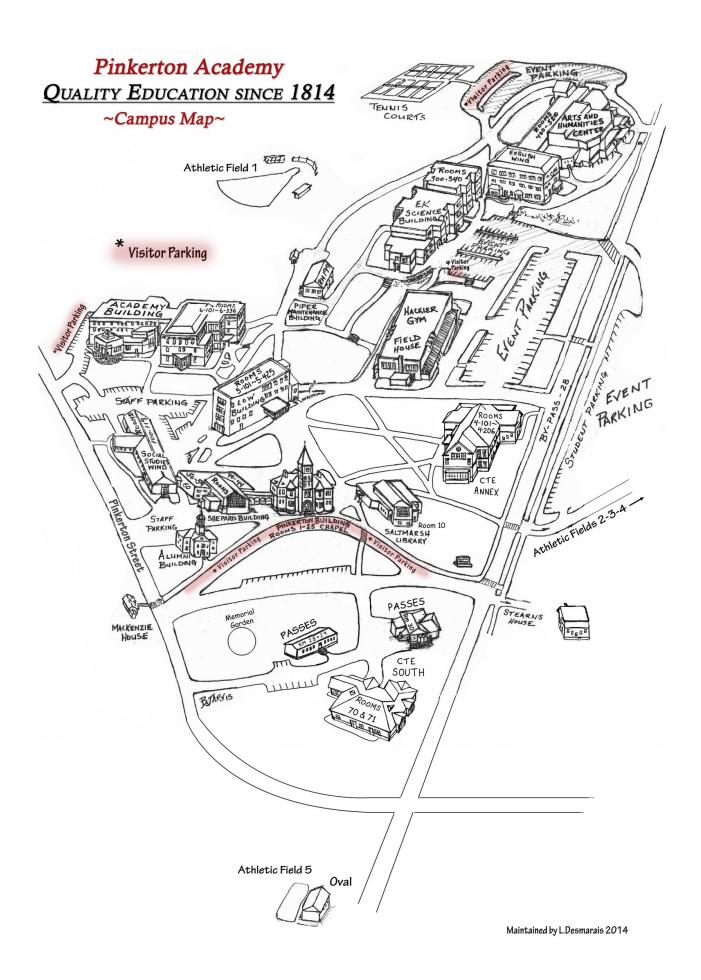

# Directions to the Campus of Pinkerton Academy

(603) 437-5200

Via GPS: Use "19 North Main Street, Derry, NH" to get to the campus of Pinkerton Academy.

Directions below will bring you to <u>the campus</u> of Pinkerton Academy. The map will allow you to locate specific buildings and available parking.

## From Manchester + Concord areas via Routes 93 South & 293 South

- 1. South of Manchester, Routes 93 South + 293 South join to become 93 South.
- 2. Take Exit 5 for North Londonderry.
- 3. Bear left when the exit ramp splits. At bottom of ramp, turn left onto Route 28 South to Derry.
- 4. Go 3 miles, passing Solid Remodeling (on right) and Atlas Fireworks (on left).
- 5. After Solid Remodeling and Atlas, pass through 3 stoplights. Landmarks *on the left*: Woof-Meow Pet Center and Wal-mart. *On the right*: 7-11 and Applebee's.
- 6. At 4<sup>th</sup> stoplight (Citizens Plaza is the landmark ahead), get in the left-most turning lane.
- 7. Turn left onto Tsienneto Road. Pass Overlook Medical Center (on left).
- 8. Turn right at the first stoplight onto Bypass-28 (Post Office is on left; Betley Chevrolet is on the right).
- 9. As you proceed downhill, you are entering the campus of Pinkerton Academy.

### From Hooksett via 28 Bypass/Hooksett Road/Londonderry Turnpike

- 1. Head south toward Derry on 28 Bypass (28B)/Hooksett Road/Londonderry Turnpike. Pass Route 101.
- 2. Go 8 miles from Route 101 to stoplight in Derry at intersection with Tsienetto Road (Irving Gas on left; Post Office and Betley Chevrolet on right.)
- 3. As you proceed downhill, you are entering the campus of Pinkerton Academy.

#### From Portsmouth via Route 101

- 1. Take Route 101 West.
- 2. Take Exit 5 onto Route 102/107/156 towards Fremont-Raymond: 17 miles to Derry.
- 3. Bear right to stay on 102 (107 goes to the left, to Fremont).
- 4. Stay on 102 (also known as the Chester Road, alternately the Raymond Road).
- 5. In Chester, pass Chester Academy (on left); go through intersection with Haverhill Road/121A.
- 6. Route 102 becomes Derry Road.
- 7. At rotary in Derry, take 1st exit (enter at 5 o'clock, exit at 3 o'clock).
- 8. Start up Bypass-28 (Manchester Street). You are entering the campus of Pinkerton Academy.

#### From Nashua via Route 102 East:

- 1. Follow Route 102 from Nashua through Hudson, Litchfield and Londonderry into Derry.
- 2. Cross over Route 93; travel 2 miles through downtown Derry.
- 3. Pass Hoodkroft Country Club (on right).
- 4. At rotary, take 4<sup>th</sup> exit (enter at 6 o'clock, exit at 9 o'clock).
- 5. Start up Bypass-28 (Manchester Street). You are entering the campus of Pinkerton Academy.

#### From Massachusetts via Route 93 North:

- 1. Take Exit 4 for Derry.
- 2. Turn right at top of ramp (Burger King is ahead).
- 3. Travel 2 miles through downtown Derry. Pass Hoodkroft Country Club (on right).
- 4. At rotary, take 4<sup>th</sup> exit (enter at 6 o'clock, exit at 9 o'clock.
- 5. Start up Bypass-28 (Manchester Street). You are entering the campus of Pinkerton Academy.