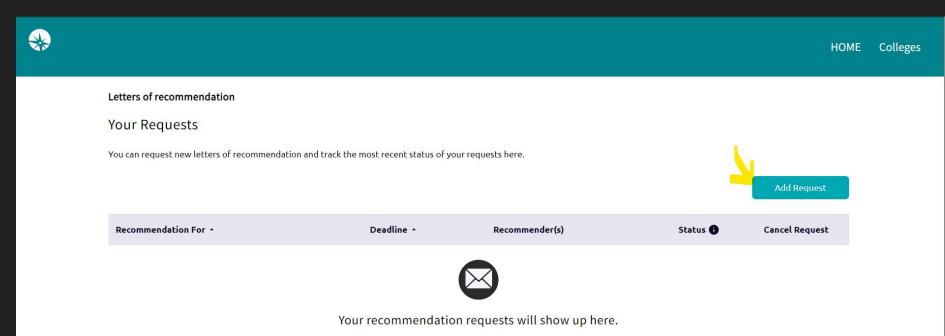

d<br>to evaluate the ED rules for<br>that particular college | -Students are not obligated to<br>attend if they get in. |                    | -Certain colleges and majors<br>may have priority deadlines                                         |

# Moving "Colleges I'm Thinking About" to Application list



#### Select a deadline



### **Request Initial Transcript**

Use this form to request transcripts for your college applications. You can request additional transcripts, such as midyear transcripts later using Add Transcript Request from your application list. Any existing transcripts requests for the chosen college application/s will not be undone. You can check the status of any transcript request in Manage Transcripts.





**Request and Finish** 

#### Letters of Recommendation







Add Request

#### Select a Teacher

|       | Bailey, Terry<br>Barriere, Jennifer<br>Barros, Vanessa                                        | н                                                                                          | HOME | Colleges |
|-------|-----------------------------------------------------------------------------------------------|--------------------------------------------------------------------------------------------|------|----------|
| Lette | Batchelder, Johanna<br>Benson, Cynthia<br>Benson, Lauren<br>Benson, Lauren<br>Benyik, Rebecca |                                                                                            |      |          |
| Here  | Bernard Amy                                                                                   | you g