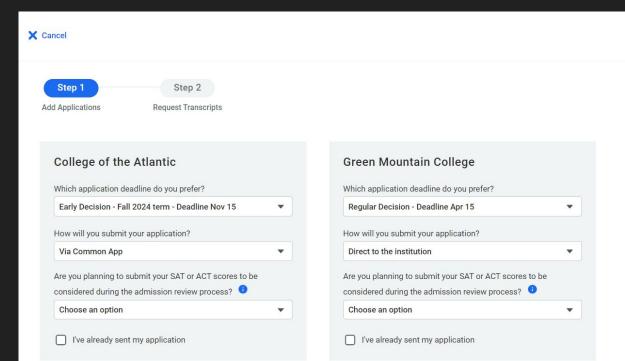

#### DEADLINES

| Early Decision                                                                                                | Early Action                                             | Regular Decision   | Rolling Admission                                                                                   |
|---------------------------------------------------------------------------------------------------------------|----------------------------------------------------------|--------------------|-----------------------------------------------------------------------------------------------------|
| - Apply early, usually before<br>December                                                                     | -Apply early, usually before<br>December                 | -Standard deadline | -Applications are reviewed on<br>a first come, first served basis                                   |
| -If accepted, student is<br>obligated to attend                                                               | -Find out admissions decision<br>early                   |                    | <ul> <li>Applications are accepted<br/>until class has been filled (up<br/>until August)</li> </ul> |
| -BINDING CONTRACT<br>- Make sure to understand and<br>to evaluate the ED rules for<br>that particular college | -Students are not obligated to<br>attend if they get in. |                    | -Certain colleges and majors<br>may have priority deadlines                                         |

#### Select a deadline