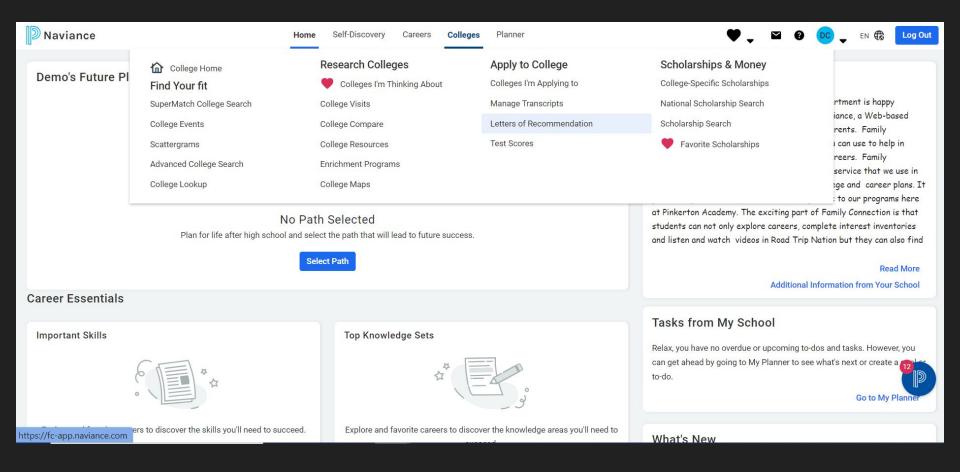

d and<br>to evaluate the ED rules for<br>that particular college | -Students are not obligated to<br>attend if they get in. |                    | -Certain colleges and majors<br>may have priority deadlines                                         |

# Moving "Colleges I'm Thinking About" to Application list



#### Select a deadline



### **Request Initial Transcript**

Use this form to request transcripts for your college applications. You can request additional transcripts, such as midyear transcripts later using Add Transcript Request from your application list. Any existing transcripts requests for the chosen college application/s will not be undone. You can check the status of any transcript request in Manage Transcripts.





**Request and Finish** 

#### Letters of Recommendation







Add Request

#### Select a Teacher

|       | Bailey, Terry<br>Barriere, Jennifer<br>Barros, Vanessa                                        | н                                                                                          | HOME | Colleges |
|-------|-----------------------------------------------------------------------------------------------|--------------------------------------------------------------------------------------------|------|----------|
| Lette | Batchelder, Johanna<br>Benson, Cynthia<br>Benson, Lauren<br>Benson, Lauren<br>Benyik, Rebecca |                                                                                            |      |          |
| Here  | Bernard Amy                                                                                   | y