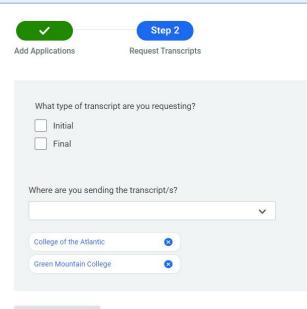

### **Request Initial Transcript**

Use this form to request transcripts for your college applications. You can request additional transcripts, such as midyear transcripts later using Add Transcript Request from your application list. Any existing transcripts requests for the chosen college application/s will not be undone. You can check the status of any transcript request in Manage Transcripts.

**Request and Finish** 