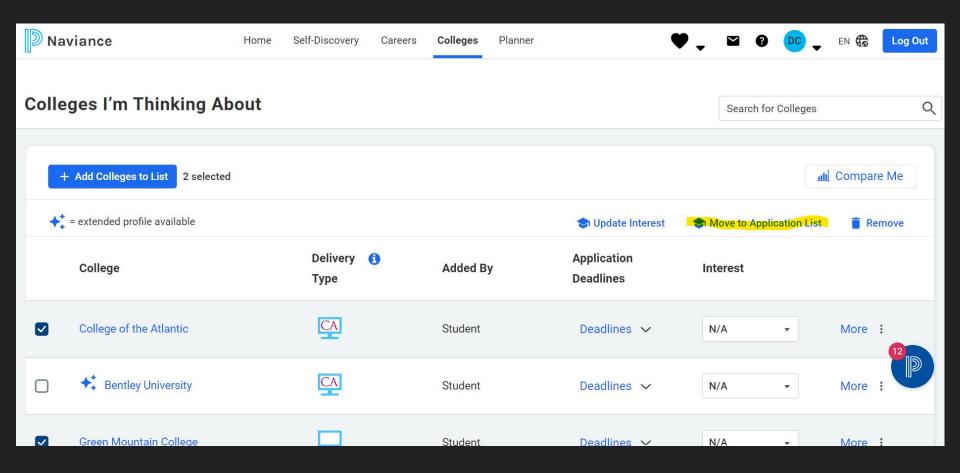

# Adding Colleges to Your List

| Nav   | viance                       | Home | Self-Discovery   | Careers | Colleges | Planner |                          | ♥, ⊻        | 8 💽 🗸           | EN 🏀     | Log Out |
|-------|------------------------------|------|------------------|---------|----------|---------|--------------------------|-------------|-----------------|----------|---------|
| Colle | ges I'm Thinking Ab          | out  |                  |         |          |         |                          | Search      | for Colleges    |          | Q       |
| +     | Add Colleges to List         |      |                  |         |          |         |                          |             | a l             | 🔟 Compar | re Me   |
| +:    | = extended profile available |      |                  |         |          |         | 🔷 Update Interest        | I Move to A | pplication List | 🔋 Re     | emove   |
|       | College                      |      | Delivery<br>Type | 0       | Added B  | у       | Application<br>Deadlines | Interest    |                 |          |         |
|       | College of the Atlantic      |      | CA               |         | Student  |         | Deadlines 🗸              | N/A         | •               | More     | :       |
|       | + Bentley University         |      | CA               |         | Student  |         | Deadlines 🗸              | N/A         | •               | More     | :       |
|       | Green Mountain College       |      | Ţ                |         | Student  |         | Deadlines 🗸              | N/A         | •               | More     | :       |

# Moving "Colleges I'm Thinking About" to Application list